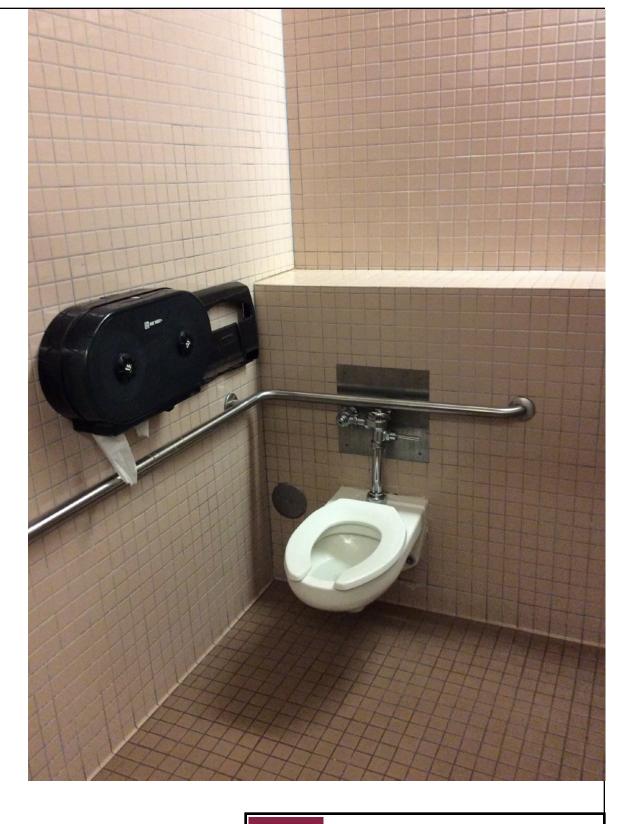

| NM<br>STATE<br>UNIVERSITY | NMSU 2016 ADA Assessment<br>Phase 1<br>January 2017 |
|---------------------------|-----------------------------------------------------|
| Building #:               | 461                                                 |
| Building Name:            | Zuhl Library                                        |
| Drawing Title:            | Second Floor Plan                                   |