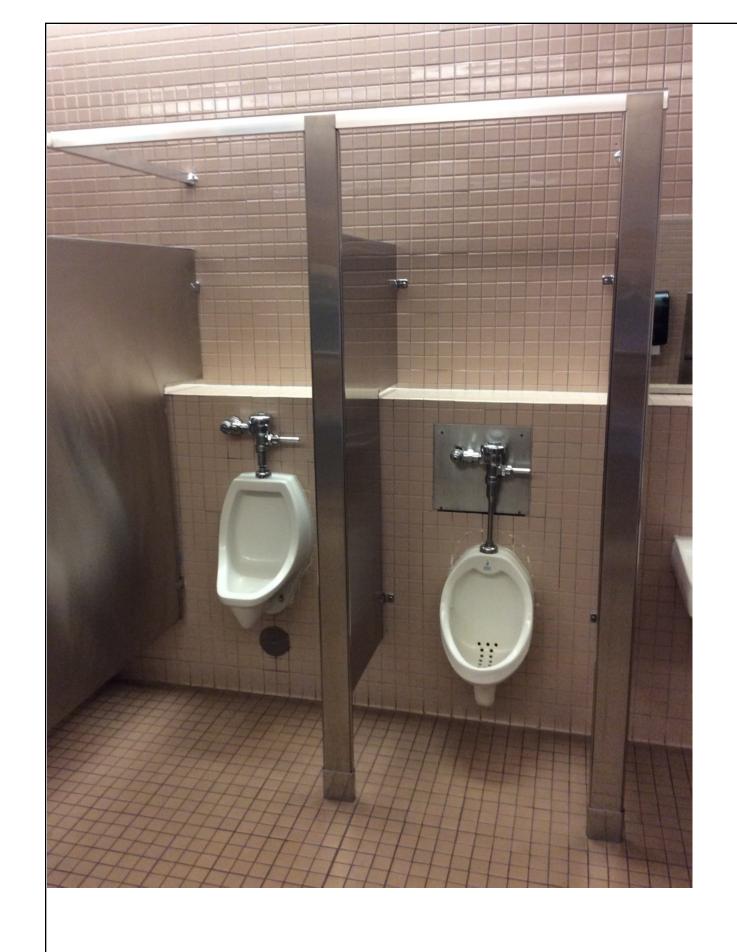

| NM<br>STATE<br>UNIVERSITY | NMSU 2016 ADA Assessment<br>Phase 1<br>January 2017 |
|---------------------------|-----------------------------------------------------|
| Building #:               | 461                                                 |
| Building Name:            | Zuhl Library                                        |
| Drawing Title:            | Second Floor Plan                                   |