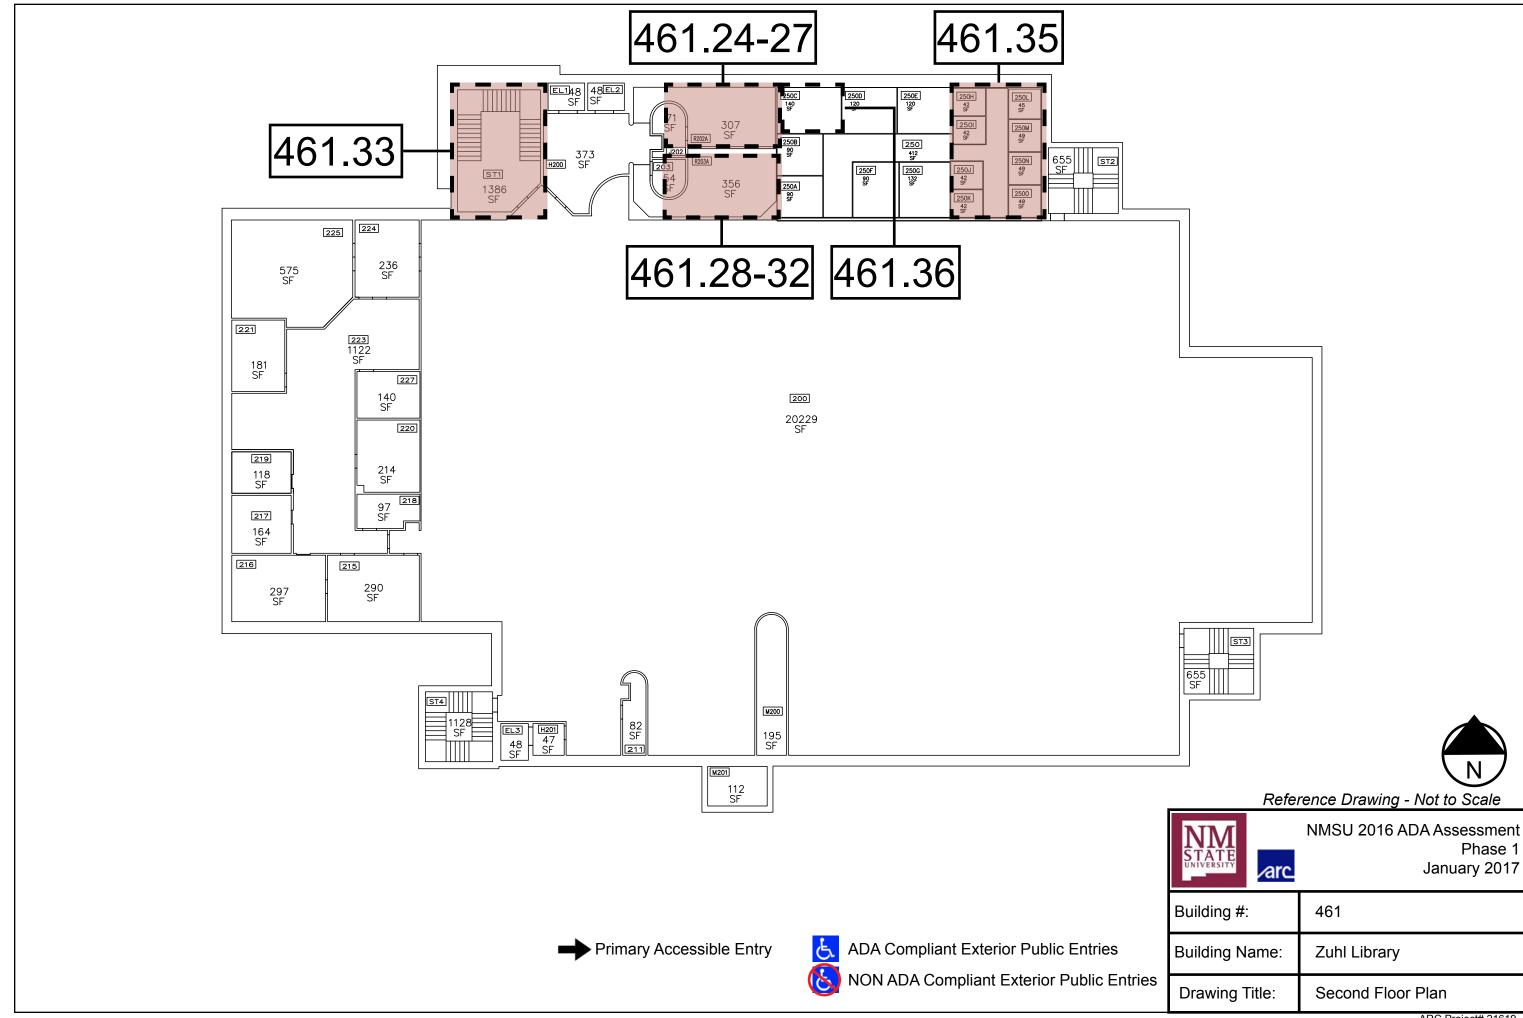

Primary Accessible Entry

| NM<br>STATE<br>UNIVERSITY | NMSU 2016 ADA Assessment<br>Phase 1<br>January 2017 |
|---------------------------|-----------------------------------------------------|
| Building #:               | 461                                                 |
| Building Name:            | Zuhl Library                                        |
| Drawing Title:            | Second Floor Plan                                   |

| STATE UNIVERSITY | NMSU 2016 ADA Assessment<br>Phase 1<br>January 2017 |
|------------------|-----------------------------------------------------|
| Building #:      | 461                                                 |
| Building Name:   | Zuhl Library                                        |
| Drawing Title:   | Second Floor Plan                                   |
|                  | ARC Project# 21619                                  |